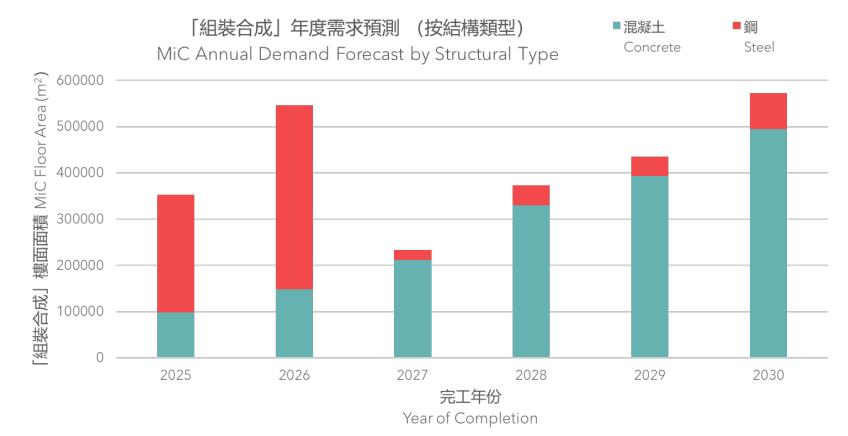

## 發展局與建造業議會共同分析來自政府部門、公私營機構及其他相關來源的數據,並於 2025 年 6 月發布「組裝合成」建築 (MiC) 年度需求預測。該預測以現有 MiC 項目的數據為基礎,並將每年更新,以準確反映市場趨勢與業界發展情況。

The Development Bureau and the Construction Industry Council have jointly analysed data from government departments, public and private organisations, as well as other relevant sources. The annual forecast of demand for Modular Integrated Construction (MiC), released in June 2025, is based on data from identified MiC project and will be updated annually to accurately reflect market trends and industry developments.

將於2025至2030年間完工的 「組裝合成」樓面總面積約 250萬平方米

The total MiC floor area due to be completed between 2025 and 2030 is about 2.5 million m<sup>2</sup>.