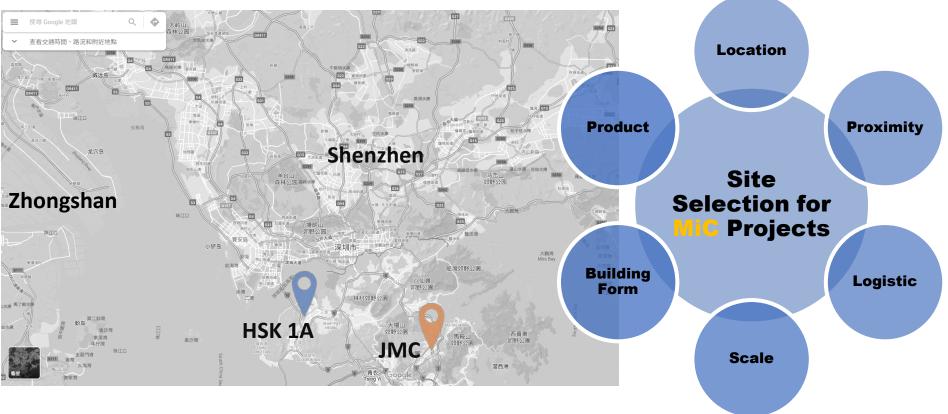

#### **Site Selection**

- Sub-Urban Area not congested with low density surroundings
- Close to mainland
- Accessible for MiC logistic
- Small scale for pilot project
- Single rectangular block with 300 units
- SSF product with typical units