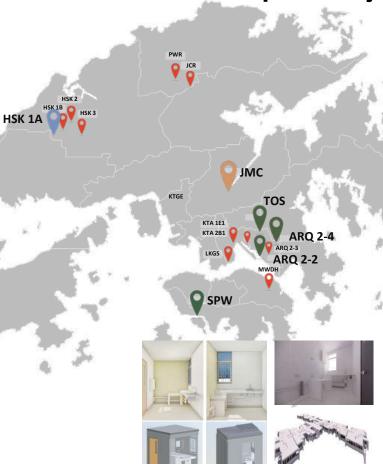

## **HKHS Current Development Projects**

Volumetric Precast
Bathroom/Kitchen
(VPB/VPK) Construction

Conventional Construction

#### Hung Shui Kiu Phase 1A -Concrete MiC

#### **Ting On Street**

ANDERSON ROAD QUARRY SITE R2-2 & R2-4

## Hung Shui Kiu Phase 1A - Concrete MiC

#### **Site Selection**

- Sub-Urban Area not congested with low density surroundings
- Close to mainland
- Accessible for MiC logistic
- Small scale for pilot project
- Single rectangular block with 300 units
- SSF product with typical units

#### Jat Min Chuen - Steel MiC

### **Jat Min Chuen – Logistic Design for MiC Delivery Route**

**Trade Terminal** 