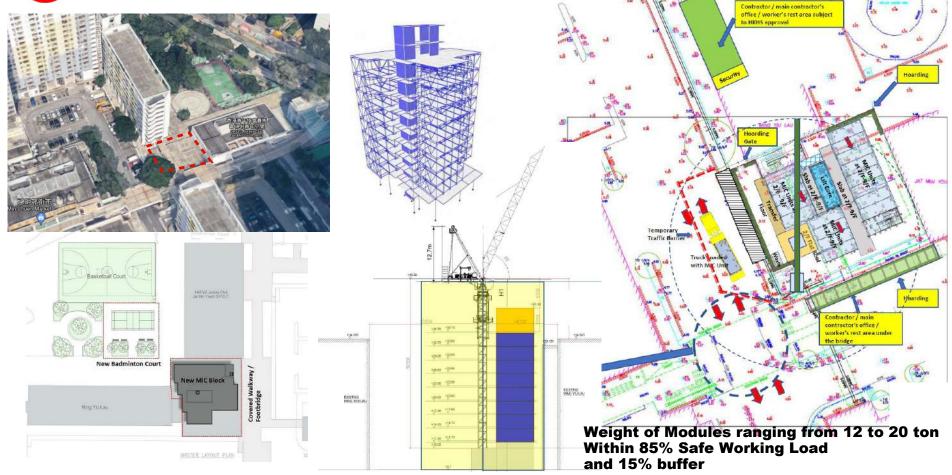

#### Hung Shui Kiu Phase 1A -Concrete MiC

## Hung Shui Kiu Phase 1A - Concrete MiC

#### **Site Selection**

- Sub-Urban Area not congested with low density surroundings
- Close to mainland
- Accessible for MiC logistic
- Small scale for pilot project
- Single rectangular block with 300 units
- SSF product with typical units