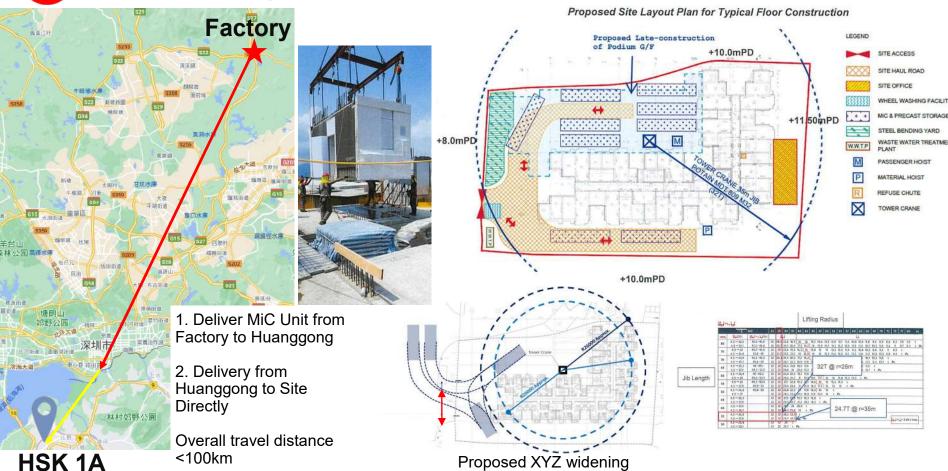

#### Hung Shui Kiu Phase 1A -Concrete MiC

## Hung Shui Kiu Phase 1A - Concrete MiC

#### **Site Selection**

- Sub-Urban Area not congested with low density surroundings
- Close to mainland
- Accessible for MiC logistic
- Small scale for pilot project
- Single rectangular block with 300 units
- SSF product with typical units